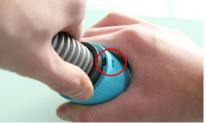

AF-C adapter and common slot.

assembly : the adapter must be set on the slot by clipping the two interior nipples in the hollows.

Clip the left indentation and then the right using a slight rotation.

To remove the slot, slightly pinch the two levers, unclip one side and release it by a slight rotation. Then, remove the other side.