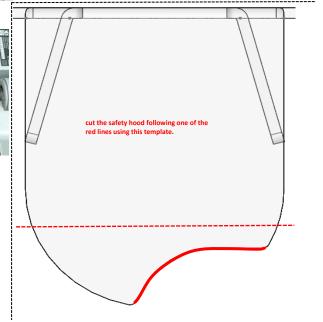

AF-C adapter and common slot.

assembly : the adapter must be set on the slot by clipping the two interior nipples in the hollows.

Clip the left indentation and then the right using a slight rotation.

To remove the slot, slightly pinch the two levers, unclip one side and release it by a slight rotation. Then, remove the other side.