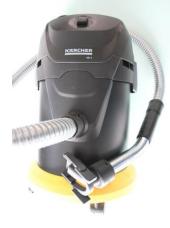

## Warning ! Only use vacuum cleaners with water filters or fireproof bags.

Recommended vacuums are the Kärcher AD3, the Thomson THVC 05873BL or the Festool CTL Mini with fireproof filter

The photos are non-contractual, the colors and shapes might change depending on supply

Most recommended vacuum Kärcher AD3