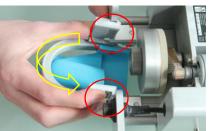

AF-C adapter and common slot.

assembly : the adapter must be set on the slot by clipping the two interior nipples in the hollows.

Clip the left indentation and then the right using a slight rotation.

To remove the slot, slightly pinch the two levers, unclip one side and release it by a slight rotation. Then, remove the other side.