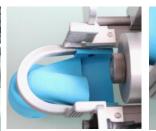

AF-C adapter and common slot.

assembly : the adapter must be set on the slot by clipping the two interior nipples in the hollows.

Clip the left indentation and then the right using a slight rotation.

To remove the slot, slightly pinch the two levers, unclip one side and release it by a slight rotation. Then, remove the other side.