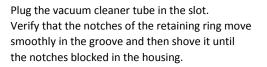

AF-C adapter and common slot.

assembly : the adapter must be set on the slot by clipping the two interior nipples in the hollows.

Clip the left indentation and then the right using a slight rotation.

To remove the slot, slightly pinch the two levers, unclip one side and release it by a slight rotation. Then, remove the other side.