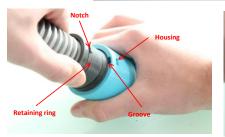

AF-C adapter and common slot.

assembly : the adapter must be set on the slot by clipping the two interior nipples in the hollows.

Clip the left indentation and then the right using a slight rotation.

To remove the slot, slightly pinch the two levers, unclip one side and release it by a slight rotation. Then, remove the other side.